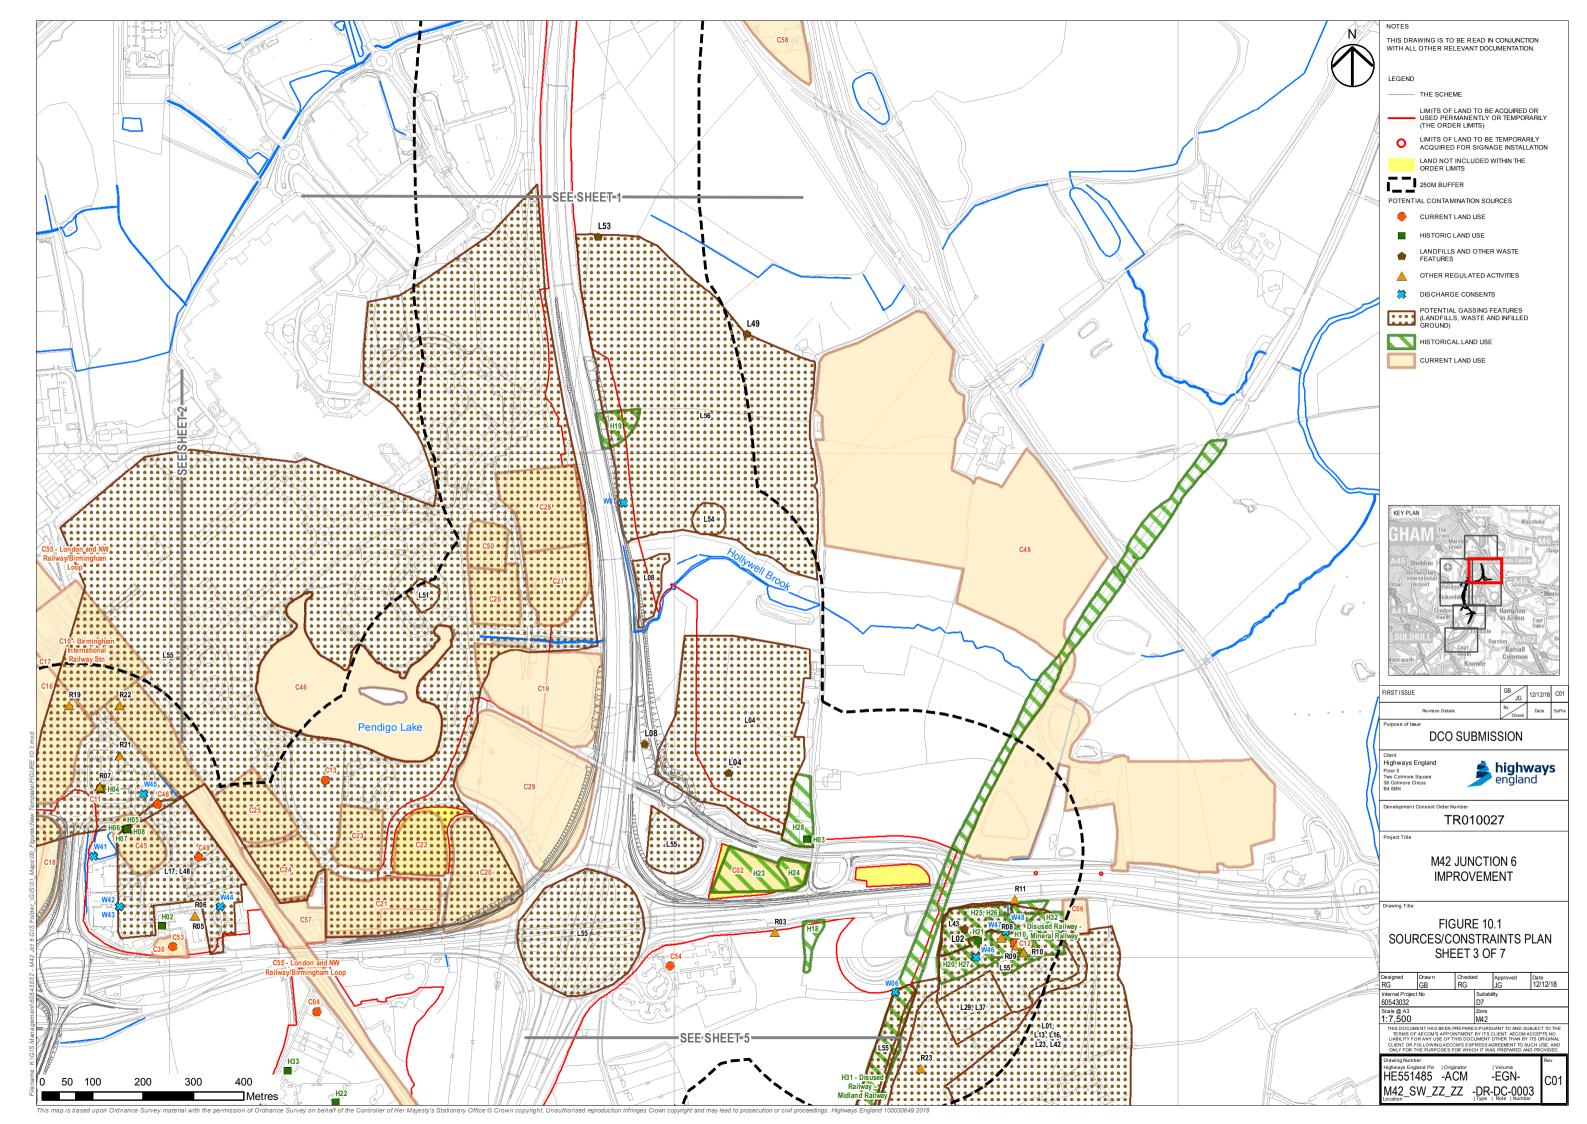

| Name and/or                               | Record Type            | Northings | Eastings | Feature Classification | Reference |
|-------------------------------------------|------------------------|-----------|----------|------------------------|-----------|
| NEC E5 (                                  | Car Park               | 283268    | 418912   | Current Land Use       | C45       |
| Pendigo Lake                              | Pond                   | 283435    | 419519   | Current Land Use       | C46       |
| Current mineral extraction (footprint ext | Quarry                 | 283288    | 420651   | Current Land Use       | C47       |
| Unna                                      | Electricity Substation | 283304    | 418975   | Current Land Use       | C48       |
| Unna                                      | Electricity Substation | 283198    | 419056   | Current Land Use       | C49       |
| Unna                                      | Electricity Substation | 283838    | 419637   | Current Land Use       | C50       |
| Colesh                                    | Pond                   | 286028    | 419864   | Current Land Use       | C51       |
| Warehouse (Fujitsu) - Part of Birmingham  | Industrial             | 285487    | 419553   | Current Land Use       | C52       |
| Adjacent to Esso F                        | Electricity Substation | 283021    | 419005   | Current Land Use       | C53       |
| Associated with The Nation                | Electricity Substation | 282983    | 419993   | Current Land Use       | C54       |
| London and North Western                  | Railway                | -         | -        | Current Land Use       | C55       |

| or Description                           |
|------------------------------------------|
| 5 Car park                               |
| e (man-made)                             |
| xtended to account for HS2 source data)  |
| named                                    |
| named                                    |
| named                                    |
| hill Pool                                |
| n Business Park - expanded 2006 and 2017 |
| Fuel Filling Station                     |
| tional Motorcycle Museum                 |
| n Railway / Birmingham Loop              |