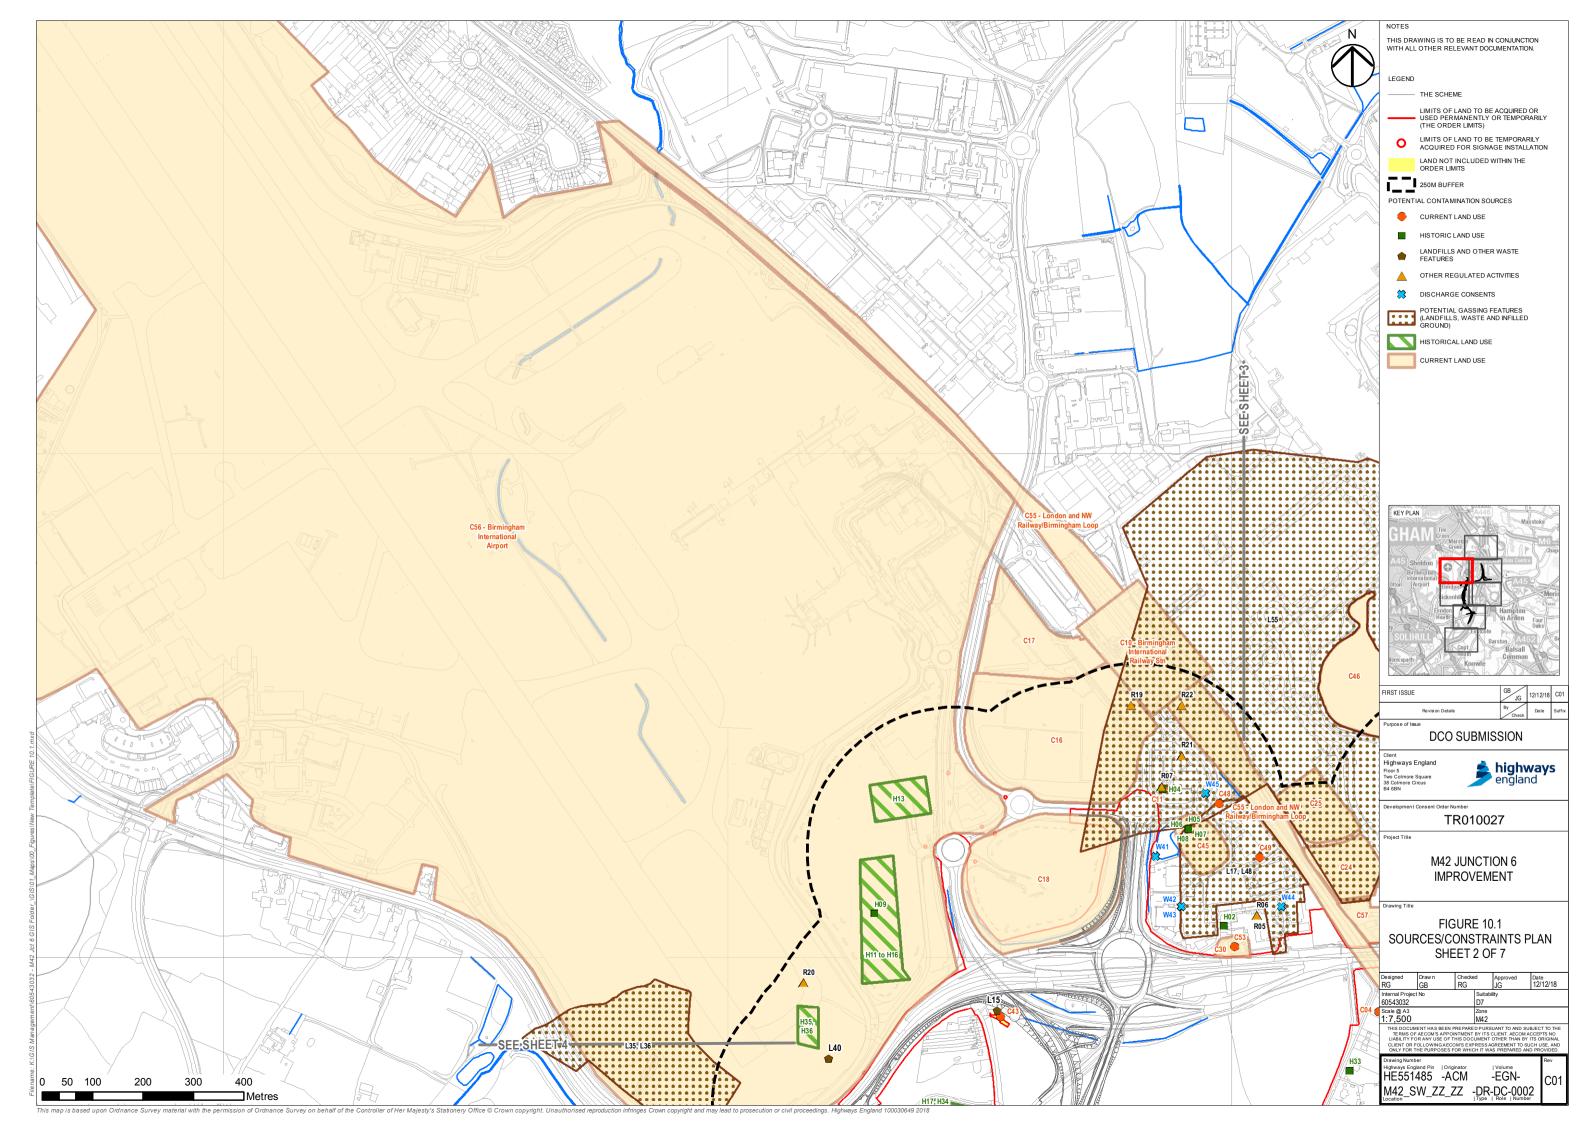

| Name and/or                               | Record Type            | Northings | Eastings | Feature Classification | Reference |
|-------------------------------------------|------------------------|-----------|----------|------------------------|-----------|
| NEC E5 (                                  | Car Park               | 283268    | 418912   | Current Land Use       | C45       |
| Pendigo Lake                              | Pond                   | 283435    | 419519   | Current Land Use       | C46       |
| Current mineral extraction (footprint ext | Quarry                 | 283288    | 420651   | Current Land Use       | C47       |
| Unna                                      | Electricity Substation | 283304    | 418975   | Current Land Use       | C48       |
| Unna                                      | Electricity Substation | 283198    | 419056   | Current Land Use       | C49       |
| Unna                                      | Electricity Substation | 283838    | 419637   | Current Land Use       | C50       |
| Colesh                                    | Pond                   | 286028    | 419864   | Current Land Use       | C51       |
| Warehouse (Fujitsu) - Part of Birmingham  | Industrial             | 285487    | 419553   | Current Land Use       | C52       |
| Adjacent to Esso F                        | Electricity Substation | 283021    | 419005   | Current Land Use       | C53       |
| Associated with The Nation                | Electricity Substation | 282983    | 419993   | Current Land Use       | C54       |
| London and North Western                  | Railway                | -         | -        | Current Land Use       | C55       |

| or Description                           |
|------------------------------------------|
| 5 Car park                               |
| e (man-made)                             |
| xtended to account for HS2 source data)  |
| named                                    |
| named                                    |
| named                                    |
| hill Pool                                |
| n Business Park - expanded 2006 and 2017 |
| Fuel Filling Station                     |
| tional Motorcycle Museum                 |
| n Railway / Birmingham Loop              |

| ReferenceFeature ClassificationEastingsNorthingsRecord TypeName and/orC56Current Land Use418200283946AirportBirmingham InteC57Current Land Use419264283070FarmLongaceC58Current Land Use420191.00284916.00Nursery (Horticulture)Melbicks Ga                                                                                                                                                                                                                                                                                                                                                                                                                                                                                                                                                                                                                                                                                                                                                                                                                                                                                                                                                                                                                                                                                                                                                                                                                                                                                                                                                |
|--------------------------------------------------------------------------------------------------------------------------------------------------------------------------------------------------------------------------------------------------------------------------------------------------------------------------------------------------------------------------------------------------------------------------------------------------------------------------------------------------------------------------------------------------------------------------------------------------------------------------------------------------------------------------------------------------------------------------------------------------------------------------------------------------------------------------------------------------------------------------------------------------------------------------------------------------------------------------------------------------------------------------------------------------------------------------------------------------------------------------------------------------------------------------------------------------------------------------------------------------------------------------------------------------------------------------------------------------------------------------------------------------------------------------------------------------------------------------------------------------------------------------------------------------------------------------------------------|
| C57       Current Land Use       419264       283070       Farm       Longace         Image: Contract Land Use       Image: Contrand Use       Image: Contract Land Us |
|                                                                                                                                                                                                                                                                                                                                                                                                                                                                                                                                                                                                                                                                                                                                                                                                                                                                                                                                                                                                                                                                                                                                                                                                                                                                                                                                                                                                                                                                                                                                                                                            |
| C58 Current Land Use 420191.00 284916.00 Nursery (Horticulture) Melbicks Ga                                                                                                                                                                                                                                                                                                                                                                                                                                                                                                                                                                                                                                                                                                                                                                                                                                                                                                                                                                                                                                                                                                                                                                                                                                                                                                                                                                                                                                                                                                                |
|                                                                                                                                                                                                                                                                                                                                                                                                                                                                                                                                                                                                                                                                                                                                                                                                                                                                                                                                                                                                                                                                                                                                                                                                                                                                                                                                                                                                                                                                                                                                                                                            |
| H01 Historical Land Use 420676 283028 Industrial Sand, Gravel & Other Aggre                                                                                                                                                                                                                                                                                                                                                                                                                                                                                                                                                                                                                                                                                                                                                                                                                                                                                                                                                                                                                                                                                                                                                                                                                                                                                                                                                                                                                                                                                                                |
| H02       Historical Land Use       419050       283083       Industrial       Salvage Dealers - Model                                                                                                                                                                                                                                                                                                                                                                                                                                                                                                                                                                                                                                                                                                                                                                                                                                                                                                                                                                                                                                                                                                                                                                                                                                                                                                                                                                                                                                                                                     |
| H03 Historical Land Use 420264 283234 Industrial Crane Hire, Sales & Serv                                                                                                                                                                                                                                                                                                                                                                                                                                                                                                                                                                                                                                                                                                                                                                                                                                                                                                                                                                                                                                                                                                                                                                                                                                                                                                                                                                                                                                                                                                                  |
| H04 Historical Land Use 418863 283334 Industrial Cement Manufacturers                                                                                                                                                                                                                                                                                                                                                                                                                                                                                                                                                                                                                                                                                                                                                                                                                                                                                                                                                                                                                                                                                                                                                                                                                                                                                                                                                                                                                                                                                                                      |
| H05 Historical Land Use 418915 283255 Industrial Medical Equipment Manufac                                                                                                                                                                                                                                                                                                                                                                                                                                                                                                                                                                                                                                                                                                                                                                                                                                                                                                                                                                                                                                                                                                                                                                                                                                                                                                                                                                                                                                                                                                                 |
| H06       Historical Land Use       418914       283254       Industrial       Telecommunications Equipment                                                                                                                                                                                                                                                                                                                                                                                                                                                                                                                                                                                                                                                                                                                                                                                                                                                                                                                                                                                                                                                                                                                                                                                                                                                                                                                                                                                                                                                                                |
| H07 Historical Land Use 418915 283255 Industrial Freight Forwarder                                                                                                                                                                                                                                                                                                                                                                                                                                                                                                                                                                                                                                                                                                                                                                                                                                                                                                                                                                                                                                                                                                                                                                                                                                                                                                                                                                                                                                                                                                                         |
| H08     Historical Land Use     418915     283254     Industrial     Freight Forwarders-                                                                                                                                                                                                                                                                                                                                                                                                                                                                                                                                                                                                                                                                                                                                                                                                                                                                                                                                                                                                                                                                                                                                                                                                                                                                                                                                                                                                                                                                                                   |