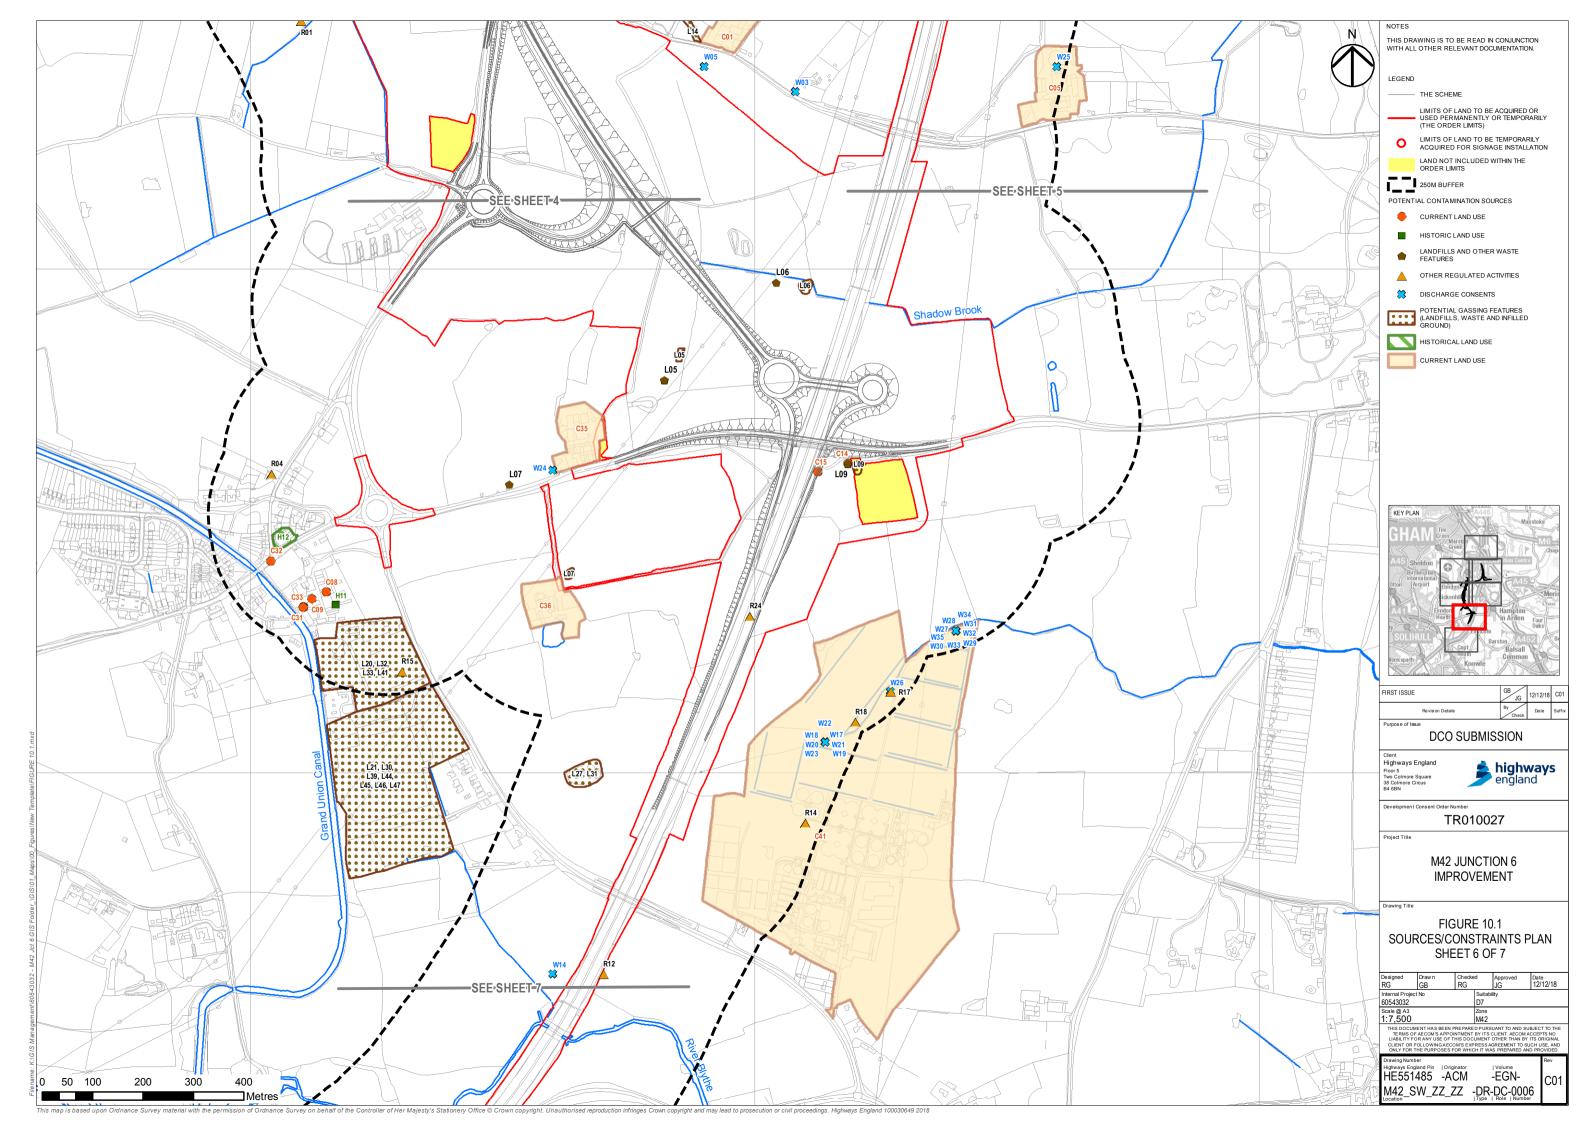

| Reference | Feature Classification | Eastings | Northings | Record Type | Name and/or Description                                         |
|-----------|------------------------|----------|-----------|-------------|-----------------------------------------------------------------|
| C12       | Current Land Use       | 420676   | 283028    | Industrial  | Crane Hire, Sales & Service - N M T Crane Hire                  |
| C13       | Current Land Use       | 419308   | 283351    | Industrial  | Catering Equipment - Procook                                    |
| C14       | Current Land Use       | 419185   | 280613    | Fly Tipping | Fly-tipped material comprising used tyres and demolition rubble |
| C15       | Current Land Use       | 419125   | 280597    | Fly Tipping | Fly-tipped material comprising used tyres                       |
| C16       | Current Land Use       | 418699   | 283481    | Car Park    | Airport/Train station car park                                  |
| C17       | Current Land Use       | 418524   | 283550    | Car Park    | Airport/Train station expanded car park                         |
| C18       | Current Land Use       | 418646   | 283176    | Car Park    | NEC/Airport Overspill car park (Car Park 6)                     |
| C19       | Current Land Use       | 419745   | 283546    | Car Park    | NEC Eastern                                                     |
| C20       | Current Land Use       | 419646   | 283185    | Car Park    | NEC SE 1                                                        |
| C21       | Current Land Use       | 419482   | 283115    | Car Park    | NEC Southern Carpark                                            |
| C22       | Current Land Use       | 419488   | 283241    | Car Park    | NEC Central                                                     |

| Reference | Feature Classification | Eastings | Northings | Record Type           | Name and/or Description                                  |
|-----------|------------------------|----------|-----------|-----------------------|----------------------------------------------------------|
| C23       | Current Land Use       | 419357   | 283242    | Car Park              | NEC centre south                                         |
| C24       | Current Land Use       | 419216   | 283195    | Car Park              | NEC SW                                                   |
| C25       | Current Land Use       | 419150   | 283335    | Car Park              | NEC West - Genting Arena                                 |
| C26       | Current Land Use       | 419643   | 283706    | Car Park              | NEC NE 1                                                 |
| C27       | Current Land Use       | 419759   | 283756    | Car Park              | NEC NE 2                                                 |
| C28       | Current Land Use       | 419741   | 283962    | Car Park              | NEC North                                                |
| C29       | Current Land Use       | 419677   | 283357    | Car Park              | NEC SE 2                                                 |
| C30       | Current Land Use       | 419050   | 283083    | Fuel Filling Stations | Bickenhill Service station                               |
| C31       | Current Land Use       | 418104   | 280329    | Industrial            | Garage Services - Chris Morgan-Cettler                   |
| C32       | Current Land Use       | 418040   | 280420    | Industrial            | Furniture Manufacturers - Home & Office - Oaktree Frames |
| C33       | Current Land Use       | 418104   | 280328    | Industrial            | Car Accessories Manufacturers - Trekkers Ltd             |