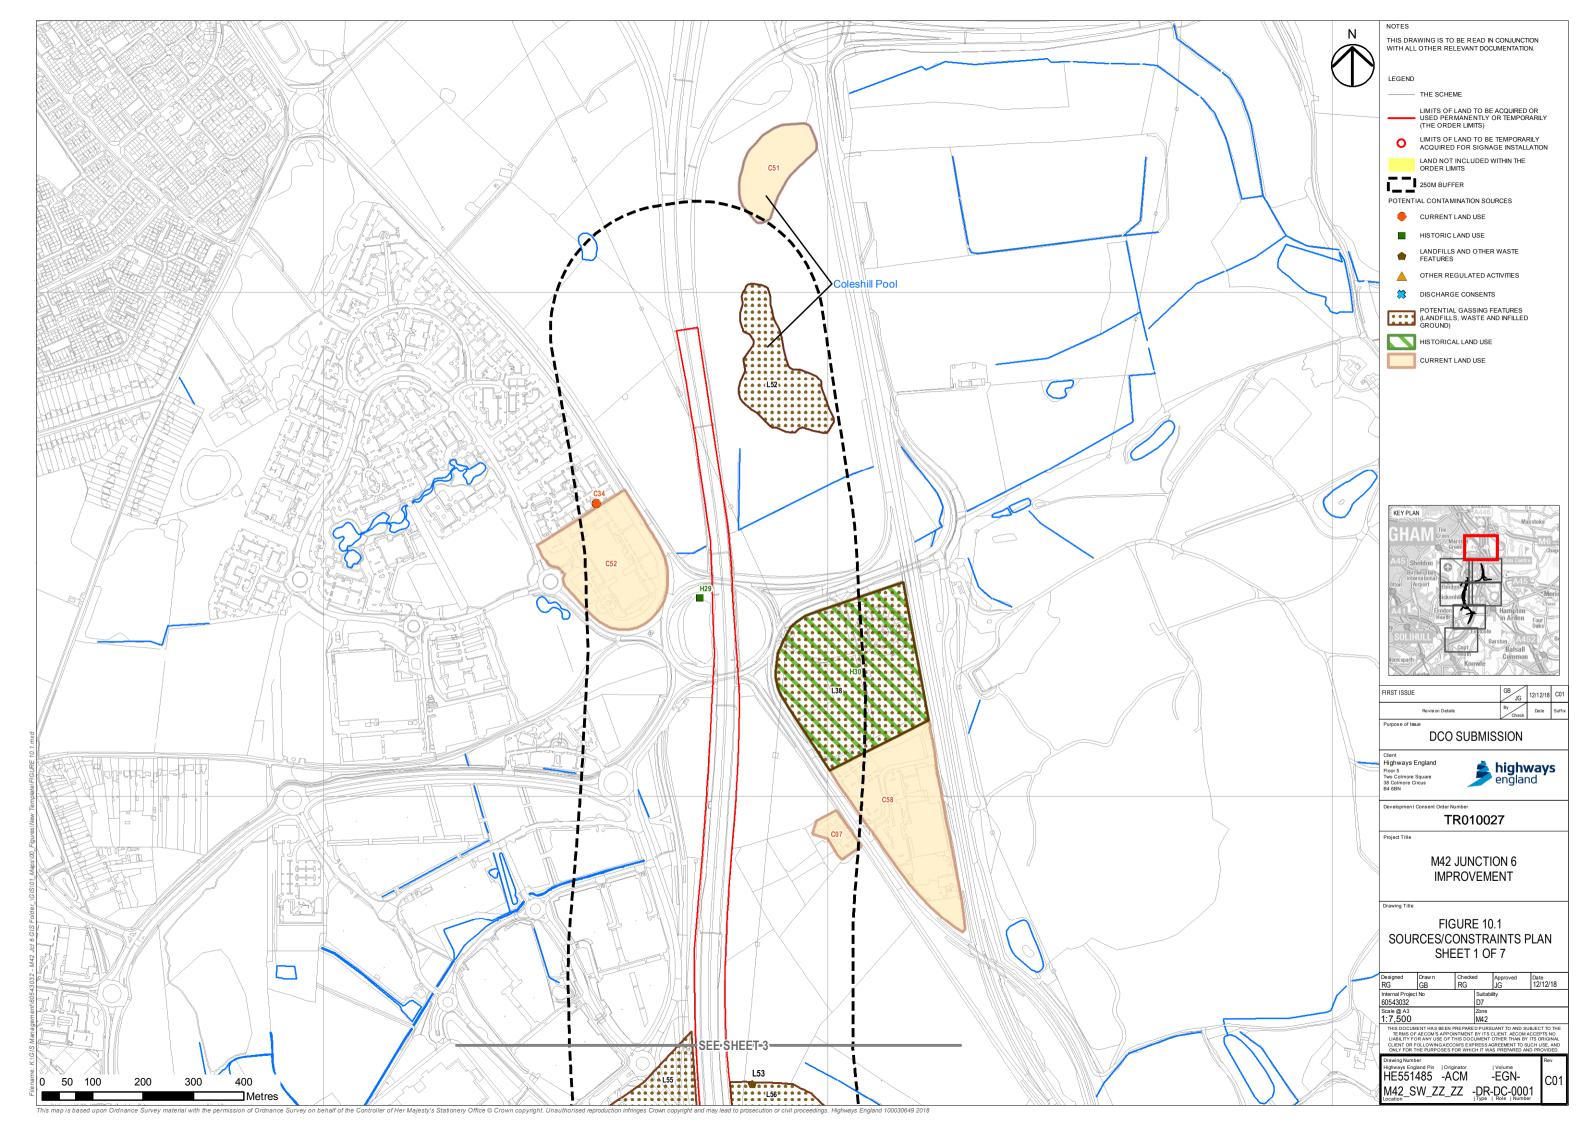

| Name and/or                               | Record Type            | Northings | Eastings | Feature Classification | Reference |
|-------------------------------------------|------------------------|-----------|----------|------------------------|-----------|
| NEC E5 (                                  | Car Park               | 283268    | 418912   | Current Land Use       | C45       |
| Pendigo Lake                              | Pond                   | 283435    | 419519   | Current Land Use       | C46       |
| Current mineral extraction (footprint ext | Quarry                 | 283288    | 420651   | Current Land Use       | C47       |
| Unna                                      | Electricity Substation | 283304    | 418975   | Current Land Use       | C48       |
| Unna                                      | Electricity Substation | 283198    | 419056   | Current Land Use       | C49       |
| Unna                                      | Electricity Substation | 283838    | 419637   | Current Land Use       | C50       |
| Colesh                                    | Pond                   | 286028    | 419864   | Current Land Use       | C51       |
| Warehouse (Fujitsu) - Part of Birmingham  | Industrial             | 285487    | 419553   | Current Land Use       | C52       |
| Adjacent to Esso F                        | Electricity Substation | 283021    | 419005   | Current Land Use       | C53       |
| Associated with The Nation                | Electricity Substation | 282983    | 419993   | Current Land Use       | C54       |
| London and North Western                  | Railway                | -         | -        | Current Land Use       | C55       |

| or Description                           |
|------------------------------------------|
| 5 Car park                               |
| e (man-made)                             |
| xtended to account for HS2 source data)  |
| named                                    |
| named                                    |
| named                                    |
| hill Pool                                |
| n Business Park - expanded 2006 and 2017 |
| Fuel Filling Station                     |
| tional Motorcycle Museum                 |
| n Railway / Birmingham Loop              |

| ReferenceFeature ClassificationEastingsNorthingsRecord TypeName and/orC56Current Land Use418200283946AirportBirmingham InteC57Current Land Use419264283070FarmLongaceC58Current Land Use420191.00284916.00Nursery (Horticulture)Melbicks Ga                                                                                                                                                                                                                                                                                                                                                                                                                                                                                                                                                                                                                                                                                                                                                                                                                                                                                                                                                                                                                                                                                                                                                                                                                                                                                                                                                |
|--------------------------------------------------------------------------------------------------------------------------------------------------------------------------------------------------------------------------------------------------------------------------------------------------------------------------------------------------------------------------------------------------------------------------------------------------------------------------------------------------------------------------------------------------------------------------------------------------------------------------------------------------------------------------------------------------------------------------------------------------------------------------------------------------------------------------------------------------------------------------------------------------------------------------------------------------------------------------------------------------------------------------------------------------------------------------------------------------------------------------------------------------------------------------------------------------------------------------------------------------------------------------------------------------------------------------------------------------------------------------------------------------------------------------------------------------------------------------------------------------------------------------------------------------------------------------------------------|
| C57       Current Land Use       419264       283070       Farm       Longace         Image: Contract Land Use       Image: Contrand Use       Image: Contract Land Us |
|                                                                                                                                                                                                                                                                                                                                                                                                                                                                                                                                                                                                                                                                                                                                                                                                                                                                                                                                                                                                                                                                                                                                                                                                                                                                                                                                                                                                                                                                                                                                                                                            |
| C58 Current Land Use 420191.00 284916.00 Nursery (Horticulture) Melbicks Ga                                                                                                                                                                                                                                                                                                                                                                                                                                                                                                                                                                                                                                                                                                                                                                                                                                                                                                                                                                                                                                                                                                                                                                                                                                                                                                                                                                                                                                                                                                                |
|                                                                                                                                                                                                                                                                                                                                                                                                                                                                                                                                                                                                                                                                                                                                                                                                                                                                                                                                                                                                                                                                                                                                                                                                                                                                                                                                                                                                                                                                                                                                                                                            |
| H01 Historical Land Use 420676 283028 Industrial Sand, Gravel & Other Aggre                                                                                                                                                                                                                                                                                                                                                                                                                                                                                                                                                                                                                                                                                                                                                                                                                                                                                                                                                                                                                                                                                                                                                                                                                                                                                                                                                                                                                                                                                                                |
| H02       Historical Land Use       419050       283083       Industrial       Salvage Dealers - Model                                                                                                                                                                                                                                                                                                                                                                                                                                                                                                                                                                                                                                                                                                                                                                                                                                                                                                                                                                                                                                                                                                                                                                                                                                                                                                                                                                                                                                                                                     |
| H03 Historical Land Use 420264 283234 Industrial Crane Hire, Sales & Serv                                                                                                                                                                                                                                                                                                                                                                                                                                                                                                                                                                                                                                                                                                                                                                                                                                                                                                                                                                                                                                                                                                                                                                                                                                                                                                                                                                                                                                                                                                                  |
| H04 Historical Land Use 418863 283334 Industrial Cement Manufacturers                                                                                                                                                                                                                                                                                                                                                                                                                                                                                                                                                                                                                                                                                                                                                                                                                                                                                                                                                                                                                                                                                                                                                                                                                                                                                                                                                                                                                                                                                                                      |
| H05 Historical Land Use 418915 283255 Industrial Medical Equipment Manufac                                                                                                                                                                                                                                                                                                                                                                                                                                                                                                                                                                                                                                                                                                                                                                                                                                                                                                                                                                                                                                                                                                                                                                                                                                                                                                                                                                                                                                                                                                                 |
| H06       Historical Land Use       418914       283254       Industrial       Telecommunications Equipment                                                                                                                                                                                                                                                                                                                                                                                                                                                                                                                                                                                                                                                                                                                                                                                                                                                                                                                                                                                                                                                                                                                                                                                                                                                                                                                                                                                                                                                                                |
| H07 Historical Land Use 418915 283255 Industrial Freight Forwarder                                                                                                                                                                                                                                                                                                                                                                                                                                                                                                                                                                                                                                                                                                                                                                                                                                                                                                                                                                                                                                                                                                                                                                                                                                                                                                                                                                                                                                                                                                                         |
| H08     Historical Land Use     418915     283254     Industrial     Freight Forwarders-                                                                                                                                                                                                                                                                                                                                                                                                                                                                                                                                                                                                                                                                                                                                                                                                                                                                                                                                                                                                                                                                                                                                                                                                                                                                                                                                                                                                                                                                                                   |